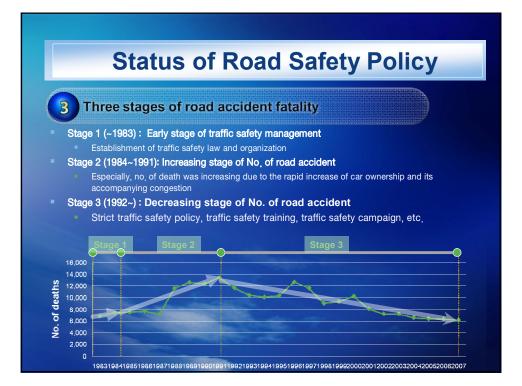

|  |
| Regional road                    | 17,016                      | 8.0%   | 917             | 5,4%           | 28,181         | 165 <u>.</u> 6%  |  |  |  |
| City road<br>(Metropolitan area) | 87,980                      | 41.6%  | 1,415           | 1,6%           | 131,931        | 150,0%           |  |  |  |
| City road                        | 65555                       | 31.0%  | 1564            | 2,4%           | 99875          | 152,4%           |  |  |  |
| Other roads                      | 2,974                       | 1.4%   | 31              | 1,0%           | 4,151          | 139,6%           |  |  |  |
|                                  |                             |        |                 |                |                |                  |  |  |  |