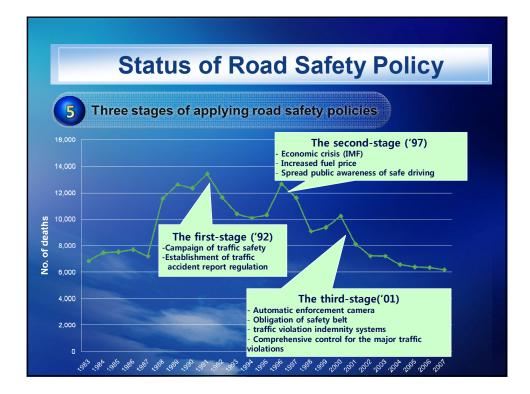

| Regional road                    | 17,016                      | 8.0%   | 917             | 5,4%           | 28,181         | 165 <u>.</u> 6%  |  |  |  |
| City road<br>(Metropolitan area) | 87,980                      | 41.6%  | 1,415           | 1,6%           | 131,931        | 150,0%           |  |  |  |
| City road                        | 65555                       | 31.0%  | 1564            | 2,4%           | 99875          | 152,4%           |  |  |  |
| Other roads                      | 2,974                       | 1.4%   | 31              | 1,0%           | 4,151          | 139,6%           |  |  |  |
|                                  |                             |        |                 |                |                |                  |  |  |  |