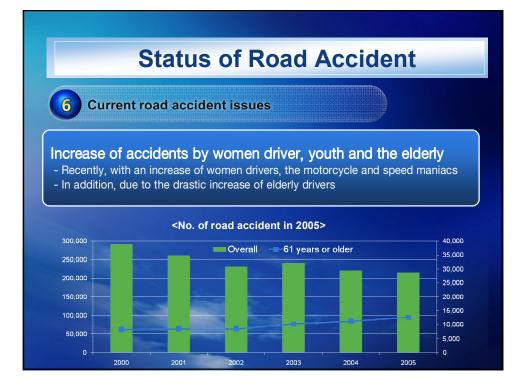

|  |  |  |
| Regional road                    | 17,016                      | 8.0%   | 917             | 5,4%           | 28,181         | 165 <u>.</u> 6%  |  |  |  |
| City road<br>(Metropolitan area) | 87,980                      | 41.6%  | 1,415           | 1,6%           | 131,931        | 150,0%           |  |  |  |
| City road                        | 65555                       | 31.0%  | 1564            | 2,4%           | 99875          | 152,4%           |  |  |  |
| Other roads                      | 2,974                       | 1.4%   | 31              | 1,0%           | 4,151          | 139,6%           |  |  |  |
|                                  |                             |        |                 |                |                |                  |  |  |  |