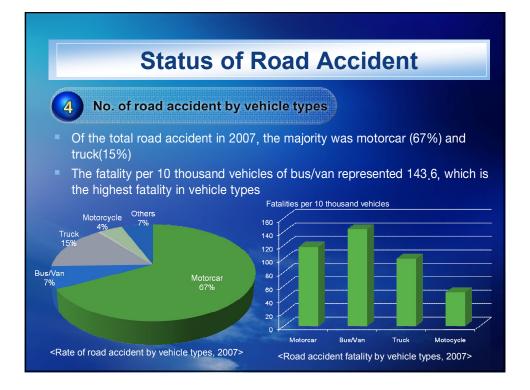

| Status of Road Accident          |                             |        |                 |                |                |                  |  |  |  |
|----------------------------------|-----------------------------|--------|-----------------|----------------|----------------|------------------|--|--|--|
| 3 Road accident by road types    |                             |        |                 |                |                |                  |  |  |  |
| (Road accident statics in 2007)  |                             |        |                 |                |                |                  |  |  |  |
| Road Type                        | No <sub>.</sub> of accident | Ratio  | No. of<br>fatal | Ratio of fatal | No. of injured | Ratio of injured |  |  |  |
| Total                            | 211,662                     | 100.0% | 6,166           | 29.1%          | 335,906        | 158,7%           |  |  |  |
| Express way                      | 3,661                       | 1.7%   | 420             | 11,5%          | 8,984          | 245,4%           |  |  |  |
| National road                    | 34,476                      | 16.3%  | 1,819           | 5,3%           | 62,781         | 182,1%           |  |  |  |
| Regional road                    | 17,016                      | 8.0%   | 917             | 5,4%           | 28,181         | 165 <u>.</u> 6%  |  |  |  |
| City road<br>(Metropolitan area) | 87,980                      | 41.6%  | 1,415           | 1,6%           | 131,931        | 150,0%           |  |  |  |
| City road                        | 65555                       | 31.0%  | 1564            | 2,4%           | 99875          | 152,4%           |  |  |  |
| Other roads                      | 2,974                       | 1.4%   | 31              | 1,0%           | 4,151          | 139,6%           |  |  |  |
|                                  |                             |        |                 |                |                |                  |  |  |  |