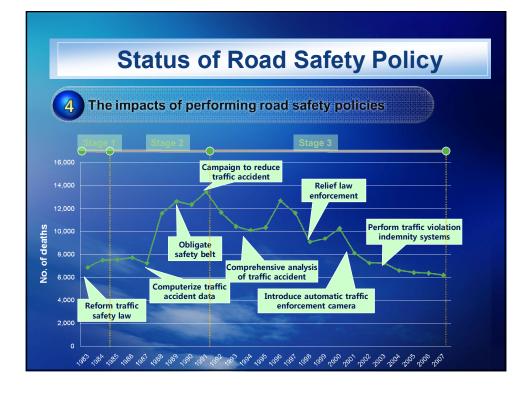

|
| Regional road                    | 17,016                      | 8.0%   | 917             | 5,4%           | 28,181         | 165 <u>.</u> 6%  |  |  |  |
| City road<br>(Metropolitan area) | 87,980                      | 41.6%  | 1,415           | 1,6%           | 131,931        | 150,0%           |  |  |  |
| City road                        | 65555                       | 31.0%  | 1564            | 2,4%           | 99875          | 152,4%           |  |  |  |
| Other roads                      | 2,974                       | 1.4%   | 31              | 1,0%           | 4,151          | 139,6%           |  |  |  |
|                                  |                             |        |                 |                |                |                  |  |  |  |