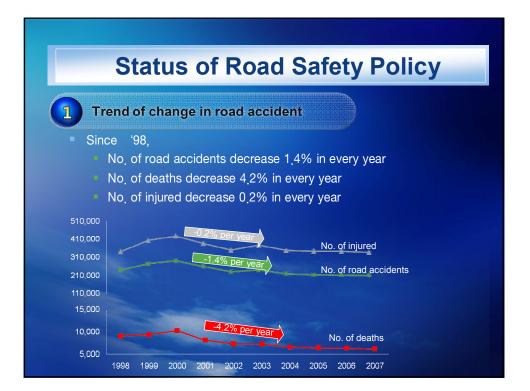

|  |  |
| Regional road                    | 17,016                      | 8.0%   | 917             | 5,4%           | 28,181         | 165 <u>.</u> 6%  |  |  |  |
| City road<br>(Metropolitan area) | 87,980                      | 41.6%  | 1,415           | 1,6%           | 131,931        | 150,0%           |  |  |  |
| City road                        | 65555                       | 31.0%  | 1564            | 2,4%           | 99875          | 152,4%           |  |  |  |
| Other roads                      | 2,974                       | 1.4%   | 31              | 1,0%           | 4,151          | 139,6%           |  |  |  |
|                                  |                             |        |                 |                |                |                  |  |  |  |