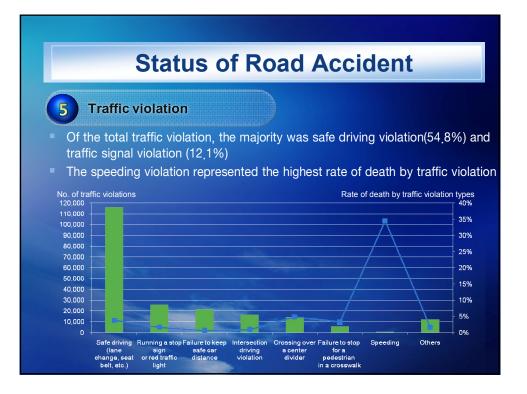

| Status of Road Accident          |                             |        |                 |                |                |                  |  |  |  |
|----------------------------------|-----------------------------|--------|-----------------|----------------|----------------|------------------|--|--|--|
| 3 Road accident by road types    |                             |        |                 |                |                |                  |  |  |  |
| (Road accident statics in 2007)  |                             |        |                 |                |                |                  |  |  |  |
| Road Type                        | No <sub>.</sub> of accident | Ratio  | No. of<br>fatal | Ratio of fatal | No. of injured | Ratio of injured |  |  |  |
| Total                            | 211,662                     | 100.0% | 6,166           | 29.1%          | 335,906        | 158,7%           |  |  |  |
| Express way                      | 3,661                       | 1.7%   | 420             | 11,5%          | 8,984          | 245,4%           |  |  |  |
| National road                    | 34,476                      | 16.3%  | 1,819           | 5,3%           | 62,781         | 182,1%           |  |  |  |
| Regional road                    | 17,016                      | 8.0%   | 917             | 5,4%           | 28,181         | 165 <u>.</u> 6%  |  |  |  |
| City road<br>(Metropolitan area) | 87,980                      | 41.6%  | 1,415           | 1,6%           | 131,931        | 150,0%           |  |  |  |
| City road                        | 65555                       | 31.0%  | 1564            | 2,4%           | 99875          | 152,4%           |  |  |  |
| Other roads                      | 2,974                       | 1.4%   | 31              | 1,0%           | 4,151          | 139,6%           |  |  |  |
|                                  |                             |        |                 |                |                |                  |  |  |  |