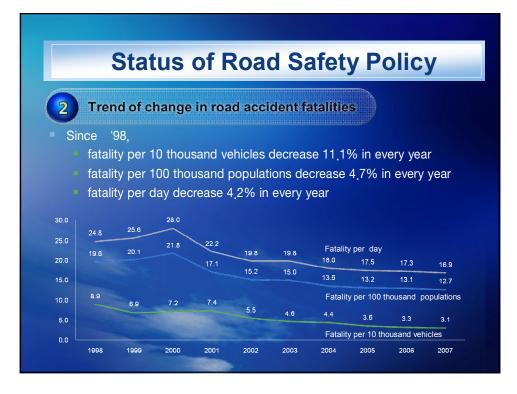

|  |
| Regional road                    | 17,016                      | 8.0%   | 917             | 5,4%           | 28,181         | 165 <u>.</u> 6%  |  |  |  |
| City road<br>(Metropolitan area) | 87,980                      | 41.6%  | 1,415           | 1,6%           | 131,931        | 150,0%           |  |  |  |
| City road                        | 65555                       | 31.0%  | 1564            | 2,4%           | 99875          | 152,4%           |  |  |  |
| Other roads                      | 2,974                       | 1.4%   | 31              | 1,0%           | 4,151          | 139,6%           |  |  |  |
|                                  |                             |        |                 |                |                |                  |  |  |  |