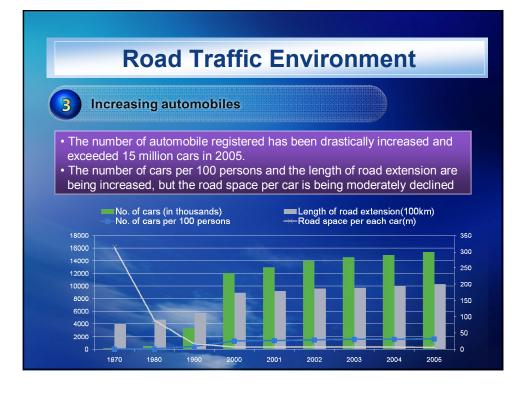

| Stat                                                                                                                                      | tus o  | of Roa  | ad Ao   | ccide   | nt      |        |  |
|-------------------------------------------------------------------------------------------------------------------------------------------|--------|---------|---------|---------|---------|--------|--|
| Road Safety<br>(Compare to                                                                                                                |        | ped Cou | ntries) |         |         | (2006) |  |
| Item                                                                                                                                      | Korea  | U.S     | Japan   | U.K     | Germany | France |  |
| No. of vehicle accidents                                                                                                                  | 18,965 | 251,423 | 82,816  | 34,207  | 54,910  | 37,476 |  |
| No. of deaths                                                                                                                             | 6,327  | 42,642  | 7,272,  | 3,298   | 5,091   | 4,709  |  |
| Fatality per 10 thousand vehicles                                                                                                         | 3.34   | 1.70    | 0.88    | 0.96    | 0.93    | 1.26   |  |
| Data : IRTAD, OECD<br>45,000<br>40,000<br>35,000<br>20,000<br>15,000<br>5,000<br>0<br>0<br>0<br>0<br>0<br>0<br>0<br>0<br>0<br>0<br>0<br>0 |        |         |         |         |         |        |  |
| Korea                                                                                                                                     | U.S    | Japan   | U.K     | Germany | France  |        |  |