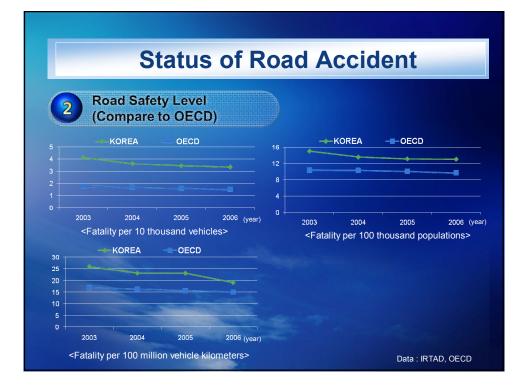

| Stat                                                                                                                                      | tus o  | of Roa  | ad Ao   | ccide   | nt      |        |  |
|-------------------------------------------------------------------------------------------------------------------------------------------|--------|---------|---------|---------|---------|--------|--|
| Road Safety<br>(Compare to                                                                                                                |        | ped Cou | ntries) |         |         | (2006) |  |
| Item                                                                                                                                      | Korea  | U.S     | Japan   | U.K     | Germany | France |  |
| No. of vehicle accidents                                                                                                                  | 18,965 | 251,423 | 82,816  | 34,207  | 54,910  | 37,476 |  |
| No. of deaths                                                                                                                             | 6,327  | 42,642  | 7,272,  | 3,298   | 5,091   | 4,709  |  |
| Fatality per 10 thousand vehicles                                                                                                         | 3.34   | 1.70    | 0.88    | 0.96    | 0.93    | 1.26   |  |
| Data : IRTAD, OECD<br>45,000<br>40,000<br>35,000<br>20,000<br>15,000<br>5,000<br>0<br>0<br>0<br>0<br>0<br>0<br>0<br>0<br>0<br>0<br>0<br>0 |        |         |         |         |         |        |  |
| Korea                                                                                                                                     | U.S    | Japan   | U.K     | Germany | France  |        |  |