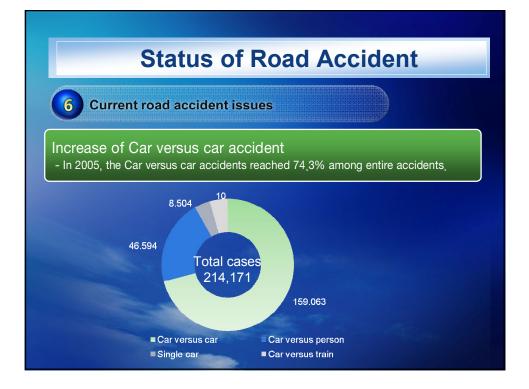

|  |  |  |
| Regional road                    | 17,016                      | 8.0%   | 917             | 5,4%           | 28,181         | 165 <u>.</u> 6%  |  |  |  |
| City road<br>(Metropolitan area) | 87,980                      | 41.6%  | 1,415           | 1,6%           | 131,931        | 150,0%           |  |  |  |
| City road                        | 65555                       | 31.0%  | 1564            | 2,4%           | 99875          | 152,4%           |  |  |  |
| Other roads                      | 2,974                       | 1.4%   | 31              | 1,0%           | 4,151          | 139,6%           |  |  |  |
|                                  |                             |        |                 |                |                |                  |  |  |  |